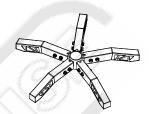

# MECHANICS ROLLER SEAT DELUXE SERIES

Order Code: (A361)

1. Universal Wheel (x 3)

2. Universal Wheel with Brake (x 2)

3. Pnueumatic Cylinder

4. Spacer

5. Bottom Frame

6. Decorative Cover

9. Opn Wrench

Install all universal wheels (1 & 2) by screwing them into the bottom frame threaded holes (5) . Use a wrench to tighten all wheels.

|                  | 2 Universal Wheel with brake 2 5 Bottom Frame 1 |
|------------------|-------------------------------------------------|
| 5 Bottom Frame 1 | 5 Bottom Frame 1                                |
|                  |                                                 |
|                  |                                                 |
|                  |                                                 |
|                  |                                                 |