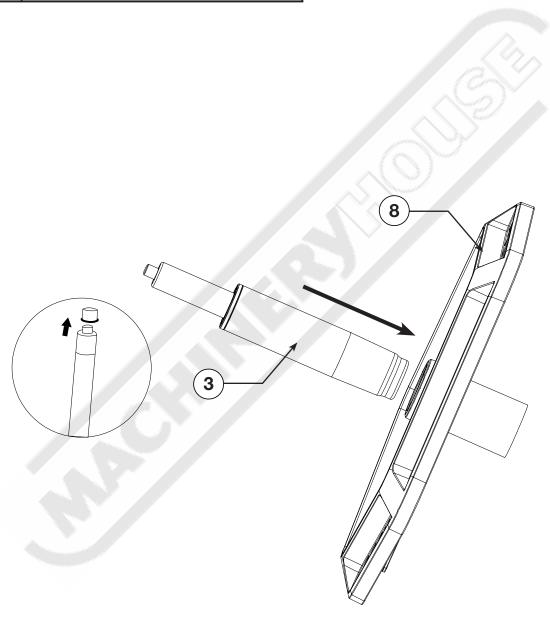

Remove the rubber sleeve on the pneumatic cylinder and then insert the larger end into the top of the tool tray (8).

| Part No. | Description        | Qantity |
|----------|--------------------|---------|
| 3        | Pneumatic Cylinder | 1       |