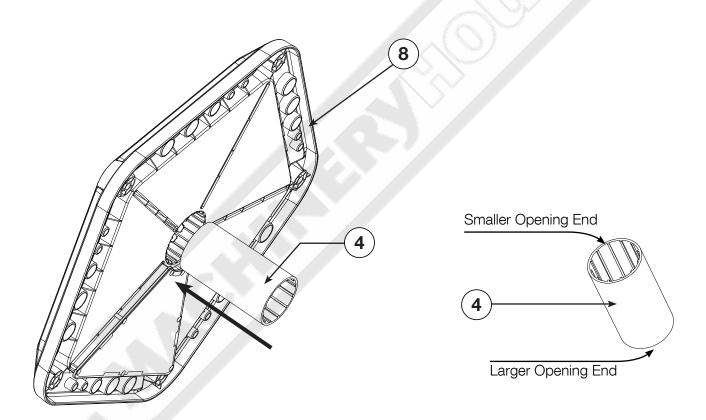

Align the smaller end of the spacer (4) with the tool tray (8) and press on firmly to fit together.

| Part No. | Description | Qantity |
|----------|-------------|---------|
| 4        | Spacer      | 1       |
| 8        | Tool Tray   | 1       |

Remove the rubber sleeve on the pneumatic cylinder and then insert the larger end into the top of the tool tray (8).

| Part No. | Description        | Qantity |
|----------|--------------------|---------|
| 3        | Pneumatic Cylinder | 1       |