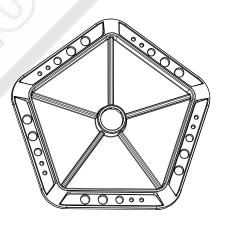

Align the smaller end of the spacer (4) with the tool tray (8) and press on firmly to fit together.

| Part No. | Description | Qantity |
|----------|-------------|---------|
| 4        | Spacer      | 1       |
| 8        | Tool Tray   | 1       |