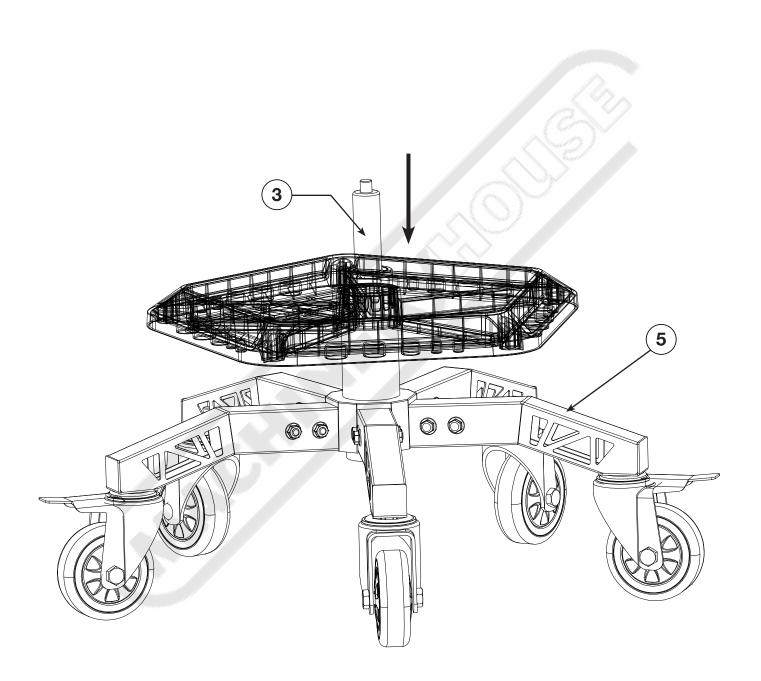

Install the pueumatic cylinder (3) into the bottom frame (5) as shown below.

Align the cushion seat (7) with the top rod of the pneumatic cylinder (3) and press into place.

| Part No. | Description  | Qantity |
|----------|--------------|---------|
| 7        | Cushion Seat | 1       |