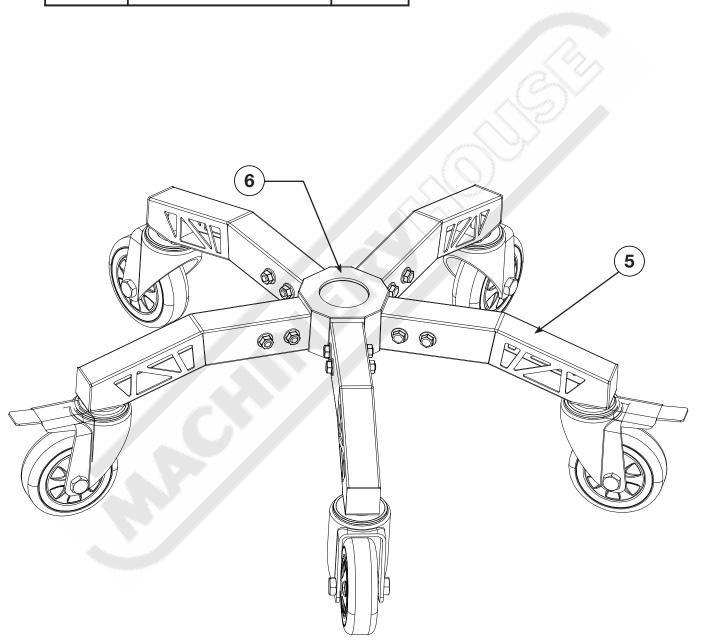

9. Opn Wrench

Install all universal wheels (1 & 2) by screwing them into the bottom frame threaded holes (5) . Use a wrench to tighten all wheels.

|                  | 2 Universal Wheel with brake 2 5 Bottom Frame 1 |
|------------------|-------------------------------------------------|
| 5 Bottom Frame 1 | 5 Bottom Frame 1                                |
|                  |                                                 |
|                  |                                                 |
|                  |                                                 |
|                  |                                                 |