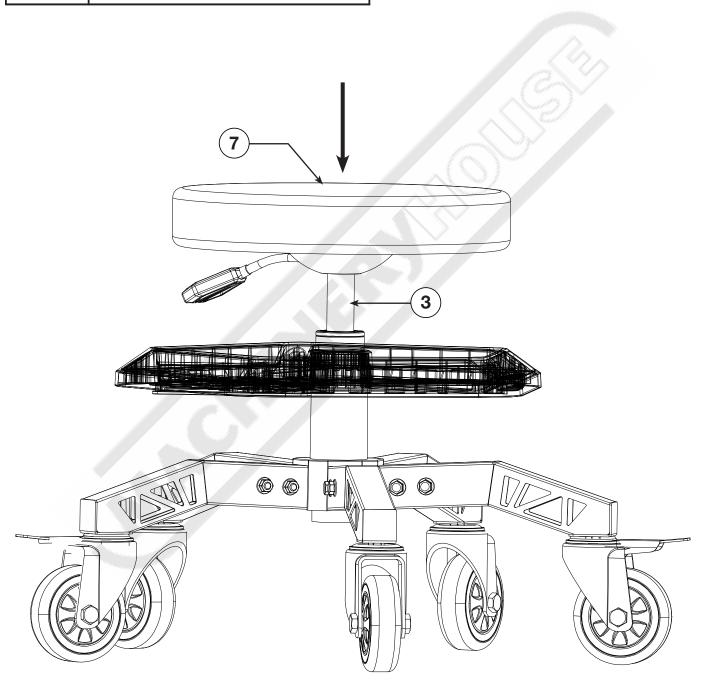

Install the pueumatic cylinder (3) into the bottom frame (5) as shown below.

Align the cushion seat (7) with the top rod of the pneumatic cylinder (3) and press into place.

| Part No. | Description  | Qantity |
|----------|--------------|---------|
| 7        | Cushion Seat | 1       |