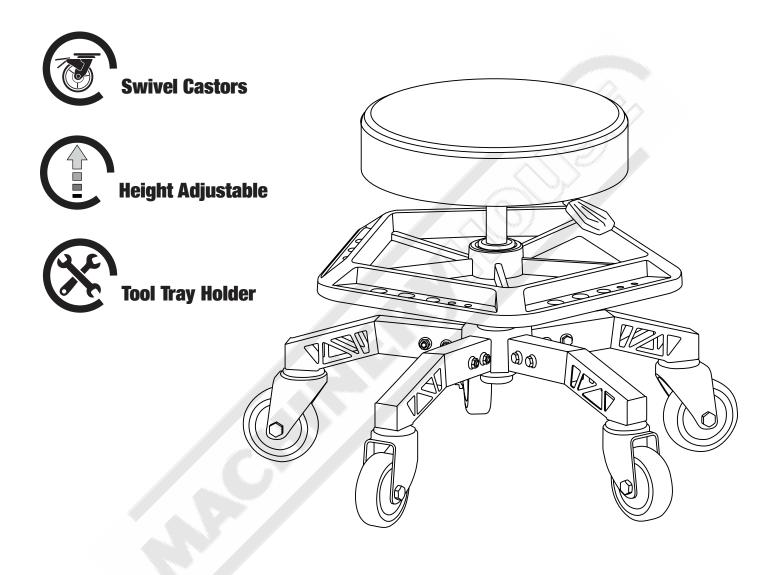

# MECHANICS ROLLER SEAT DELUXE SERIES

Order Code: (A361)

1. Universal Wheel (x 3)

2. Universal Wheel with Brake (x 2)

3. Pnueumatic Cylinder

4. Spacer

5. Bottom Frame

6. Decorative Cover

7. Cushion Seat

8. Tool Tray

| Part No. | Description                | Qantity |
|----------|----------------------------|---------|
| 1        | Universal Wheel            | 3       |
| 2        | Universal Wheel with brake | 2       |
| 3        | Pneumatic Cylinder         | 1       |
| 4        | Spacer                     | 1       |
| 5        | Bottom Frame               | 1       |
| 6        | Decorative Cover           | 1       |
| 7        | Cushion Seat               | 1       |
| 8        | Tool Tray                  | 1       |
| 9        | Open End Wrench            | 1       |

9. Opn Wrench

Install all universal wheels (1 & 2) by screwing them into the bottom frame threaded holes (5) . Use a wrench to tighten all wheels.

|                  | 2 Universal Wheel with brake 2 5 Bottom Frame 1 |
|------------------|-------------------------------------------------|
| 5 Bottom Frame 1 | 5 Bottom Frame 1                                |
|                  |                                                 |
|                  |                                                 |
|                  |                                                 |
|                  |                                                 |